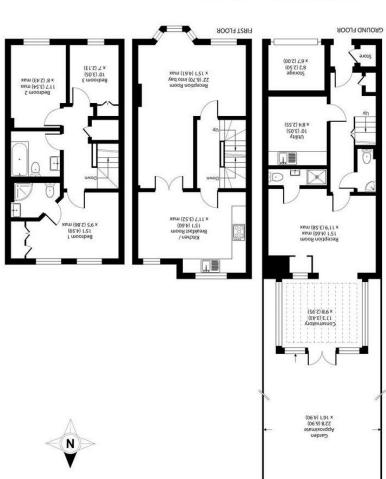

34 Richmond Road KT2 5ED Krigston upon Thames Tel: 020 8546 5444

m pa 45 t / ft pa 544 t = serA etsmixorqqA m pa 3.3 / ft pa 73 = sgnibliudtuO m pa 4.95 t / ft pa 003 t = lstoT m pa 4.95 t / ft pa 003 t = lstoT

Floor plan produced in accordance with RICS Property Measurement 2nd Edition, Incorporating International Property Measurement Standards (IPMSS Residential), Produced for Globon Land, REF: 1389698 Important Information

## Description

A well presented four bedroom town house located in this delightful gated riverside development with impressive accommodation approaching 1450 sqft arranged over three floors.

The property offers well balanced accommodation ideal for family life and entertaining with the ground floor comprising storage room/ part garage, utility room, reception room, WC, shower room and conservatory.

The first floor provides an impressive open plan layout to include 22ft reception room with bay window and a modern kitchen. The second floor offers three good sized bedrooms, one with an ensuite bathroom, plus a family bathroom. Externally there is a private rear garden and off street parking to the front. This property is being sold with no onward chain and internal viewings are highly recommended!