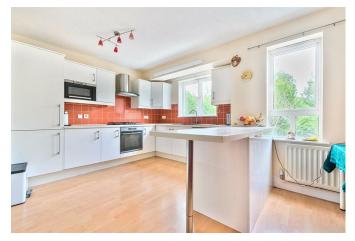

The first floor provides an impressive open plan layout to include 22ft reception room with bay window and a modern kitchen. The second floor offers three good sized bedrooms, one with an ensuite bathroom, plus a family bathroom. Externally there is a private rear garden and off street parking to the front. This property is being sold with no onward chain and internal viewings are highly recommended!